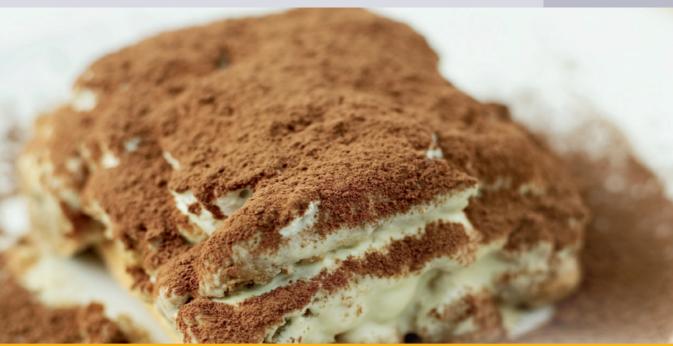

## Tiramisu

**Sweet** 

## **Preparation**

Dissolve the coffee powder in 30 ml of heated Fresubin Energy DRINK Cappuccino, then leave to cool.

Place 3 sponge fingers in a ramekin and pour half of the coffee over the fingers. Mix the mascarpone, the Fresubin Energy DRINK Cappuccino, the softened or dissolved gelatine and sugar and pour over the sponge fingers.

Place the remaining sponge fingers on top of the mixture and sprinkle with drops of coffee. Before serving dust with cocoa powder.