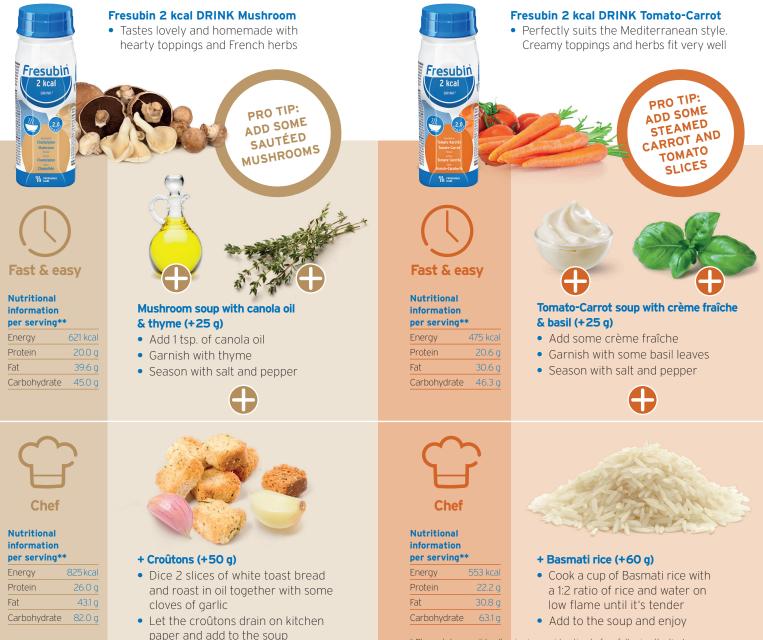

#### Enjoy the tasty alternative!

Fresubin 2 kcal DRINK is now available in two savoury flavours; Mushroom and Tomato-Carrot. Spice up your choice with some tasty toppings!

## Make your nourishing dish even more tasty with these delicious ingredients\*

\* Please take possible allergies in consideration before following the tips!

\*\* Nutritional information estimated according to Australian Food Composition Databases.