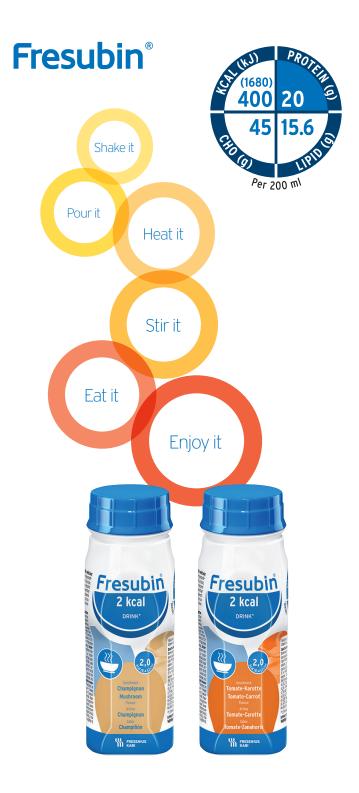

#### How do I enjoy the savoury variants of the Fresubin 2 kcal DRINK?

#### Shake it - quick and easy usage

 Shake the bottle a few times to guarantee a smooth texture

 $\boldsymbol{\mathcal{M}}$ 

#### Pour it

 Pour Fresubin 2 kcal DRINK into a microwavable bowl

#### Heat it\*

- Easy heating in the microwavable bowl for about 60-90 seconds (800 watt)
- \* Do not heat the Fresubin EasyBottle, always use a heatable cup or bowl. Heat moderately up to a max 65°c. Be careful not to overheat: Do not Boil!

#### Stir it

• After removing the bowl from the microwave, give it a quick stir, ensuring the heat is evenly spread through

#### Eat it

- Enjoy the delicious soup that is high in energy (400 kcal), high in protein (20 g) and has extra Vitamin D  $(10 \mu \text{g})$ - in one 200 ml bottle
- Fresubin 2 kcal DRINK offers a nutrient profile for complete or supplemental nutrition