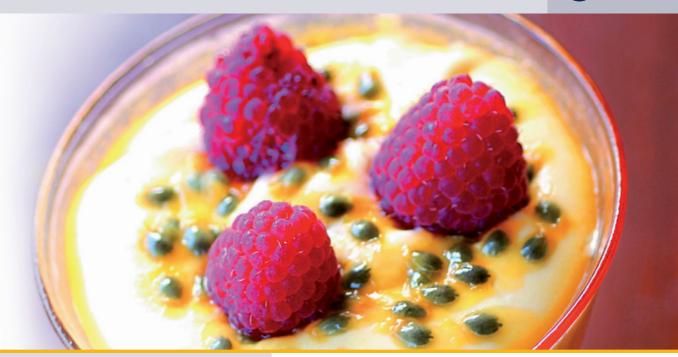

## Vanilla mousse

**Sweet** 

## **Preparation**

Mix the milk and the Frebini Energy Fibre DRINK Vanilla in a bowl. Add the instant vanilla mousse powder and whip as long as the packet states. Put in the fridge to chill.

To serve place in a bowl and garnish with fresh fruits.