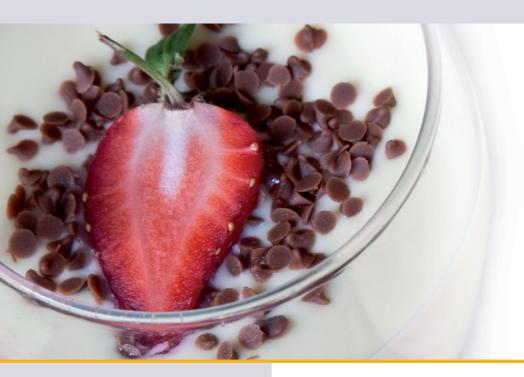

# Strawberry cream

**Sweet** 

## **Preparation**

Mix the milk and the Frebini Energy DRINK Strawberry in a bowl. Add the cream powder and whip carefully.

Place the cream mixture in a bowl and garnish with fresh strawberries, mint leave and grated chocolate.