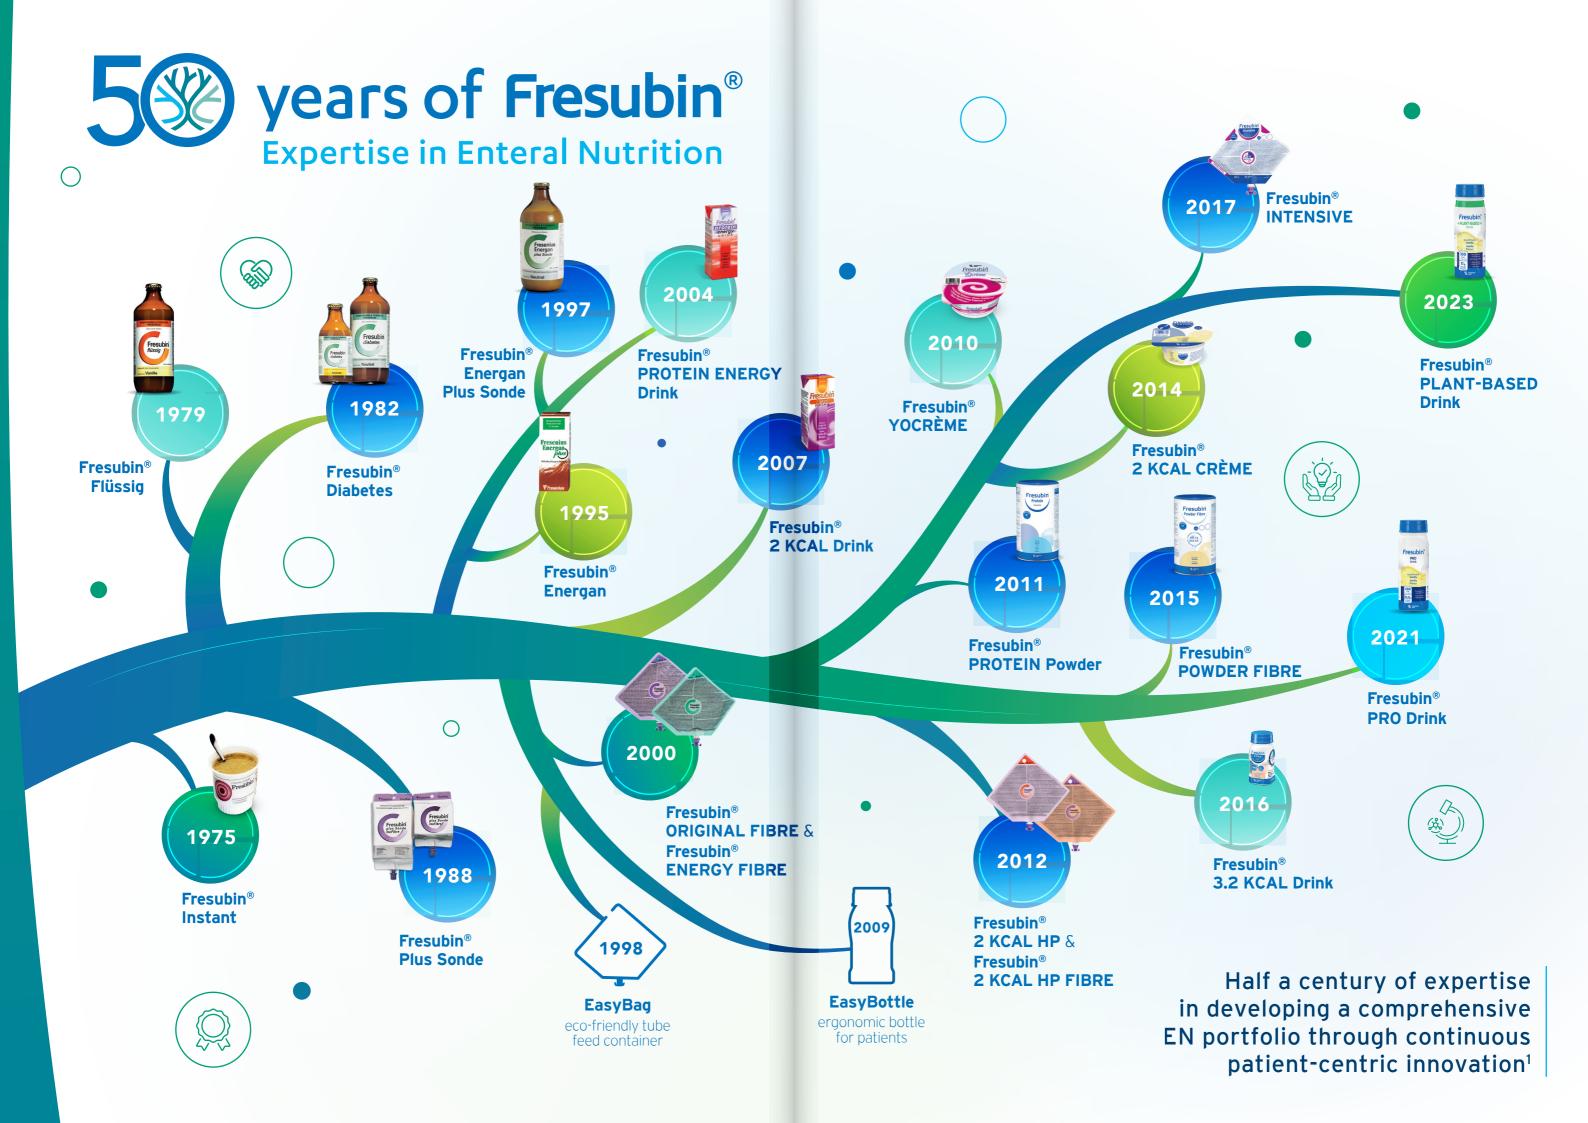

In 2025, we celebrate half a century of expertise in Enteral Nutrition with Fresubin®, a brand built on a legacy of innovation that began in 1912 with Dr. E. Fresenius.

What started as a pioneering vision has grown into a global leader in clinical nutrition, supporting millions of patients while staying deeply connected to local healthcare needs.

As we mark this milestone, we remain focused on advancing excellence in nutrition care and shaping the future of clinical nutrition.