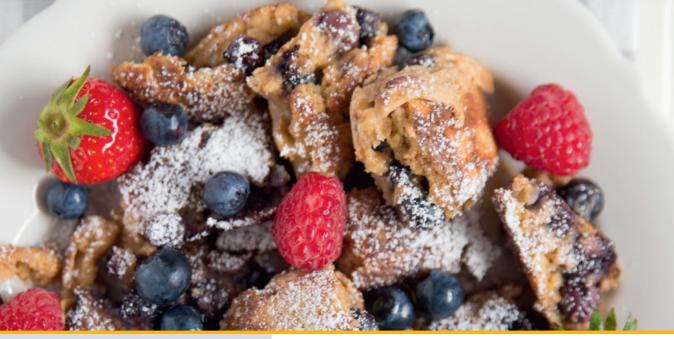

## Chopped pancakes with raisins ("Kaiserschmarrn")

Preparation

batter

TIP:

Enjoy the chopped pancake with vanilla custard, apple purée or fresh fruits.