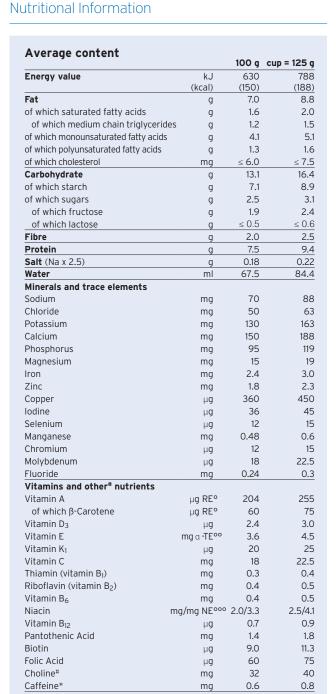

### Caloric distribution (energy%)

Fat 42, carbohydrate 35, fibre 3, protein 20

° retinol equivalents (RE), °° alpha-tocopherol equivalents ( $\alpha$ -TE), °° niacin equivalents (NE) \*Only in flavour Cappuccino

## General Information

**Food for special medical purposes:** Nutritionally complete, high-caloric (1.5 kcal/g), high protein (20 energy%), semi-solid oral nutritional supplement with fibre. High in monounsaturated fatty acids, modified carbohydrate profile with low glycaemic index for improved glycaemic control. Clinically free from lactose, gluten free, low in sodium and cholesterol; with sugar and sweeteners. Only for Cappuccino variety: Contains 0.6 mg caffeine per 100 g. For the dietary management of patients with or at risk of disease-related malnutrition in particular for patients with impaired glucose metabolism or dysphagia.