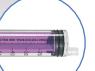

## ProNeo Feeding Tubes

Polyurethane material – soft and transparent, smooth surface to ease the passage

### Centrimetre markings record the depth of tube placed

Radio-opaque Strips
• easy to see on X-Ray

## **Tube imprinting** • easy to identify diameter of the tube

Patient label

documentation of tube placement

#### Fixation plaster

Four French sizes
• 4 FR, 5 FR, 6 FR and 8 FR
with different lengths

## Coloured Caps · easy identification of

French sizes